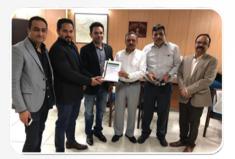

ISO 9001 & 14001 CERTIFIED COMPANY

Agreement Signing Ceremony with Govt of NCT of Delhi

Mr. K.O.Jacob (Managing Director) welcoming Mr. Arvind Kejriwal (Chief Minister, Delhi during Inauguration Ceremony)