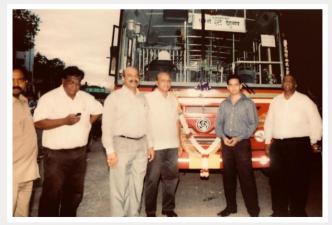

ISO 9001 & 14001 CERTIFIED COMPANY

Agreement Signing Ceremony with Govt of NCT of Delhi

Mr. K.O.Jacob (Managing Director) welcoming Mr. Arvind Kejriwal (Chief Minister, Delhi during Inauguration Ceremony)